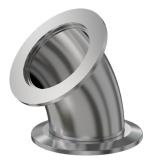

Similar Image

Dimensions (in inches)

Dim A 0.770"

#### 2K-NW-25

| Parameters        | Specifications                                                |
|-------------------|---------------------------------------------------------------|
| Flange Size       | DN 25 ISO-KF                                                  |
| Elbow Type        | Radius 45 Degree                                              |
| Material          | 304 stainless                                                 |
| Tube OD           | 1"                                                            |
| Port Length       | 0.770"                                                        |
| Vacuum Range      | FKM: 1 · 108 mbar to 1 bar Metal seal: 1 · 1010 mbar to 1 bar |
| Temperature Range | FKM: -20 °C to 180 °C<br>Metal seal: -270 °C to 150 °C        |
| Weight            | 0.21 lbs                                                      |