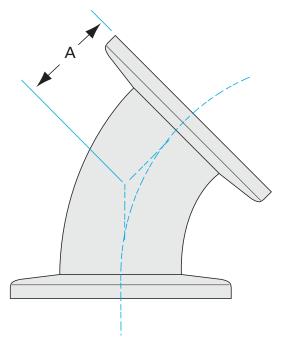

Similar Image

Dimensions (in inches)

Dim A 0.770"

#### 2K-NW-25

| Parameters        | Specifications                                                |
|-------------------|---------------------------------------------------------------|
| Flange Size       | DN 25 ISO-KF                                                  |
| Elbow Type        | Radius 45 Degree                                              |
| Material          | 304 stainless                                                 |
| Tube OD           | 1"                                                            |
| Port Length       | 0.770"                                                        |
| Vacuum Range      | FKM: 1 · 108 mbar to 1 bar Metal seal: 1 · 1010 mbar to 1 bar |
| Temperature Range | FKM: -20 °C to 180 °C<br>Metal seal: -270 °C to 150 °C        |
| Weight            | 0.21 lbs                                                      |