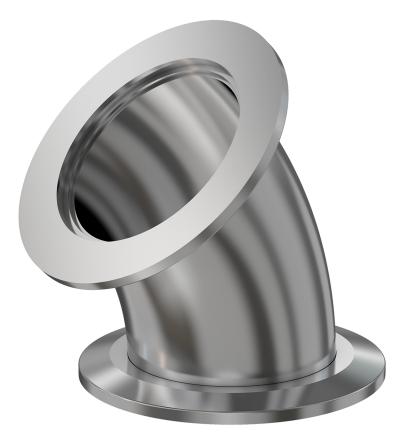

# **ISO-KF 45 radius elbow** NW-25 45-degree radius elbow

Part number: 2K-NW-25

# ISO-KF 45 radius elbow NW-25 45-degree radius elbow

- ISO-KF flanges are manufactured in accordance with DIN 28403 and ISO 2861
- Most common standard lengths and sizes listed
- Many others available, including a range of 316L material and preps for metric tubing
- Contact us at 800-824-4166 if you can't find exactly what you need

#### 2K-NW-25

| Parameters        | Specifications                                                |
|-------------------|---------------------------------------------------------------|
| Flange Size       | DN 25 ISO-KF                                                  |
| Elbow Type        | Radius 45 Degree                                              |
| Material          | 304 stainless                                                 |
| Tube OD           | 1"                                                            |
| Port Length       | 0.770"                                                        |
| Vacuum Range      | FKM: 1 · 108 mbar to 1 bar Metal seal: 1 · 1010 mbar to 1 bar |
| Temperature Range | FKM: -20 °C to 180 °C<br>Metal seal: -270 °C to 150 °C        |
| Weight            | 0.21 lbs                                                      |